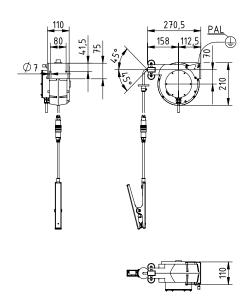

## Grounding Monitoring Device Series 8150 made of Stainless Steel

Continuous monitoring of correct grounding

control system and external control devices

Insulated point of suspension

For use up to SIL 2 (IEC 61508)

Weather-protected stainless steal enclosure (IP66)

Potential-free change-over contact for signalling to the process

Robust design

**A**7

## WebCode 8150G

The grounding monitoring device ensures that tank containers, drums, road tankers, rail cars and IBCs are correctly electrostatically grounded during the loading of flammable liquids.

The device provides a conductive connection to the ground and monitors in parallel the quality of the electrostatic grounding.