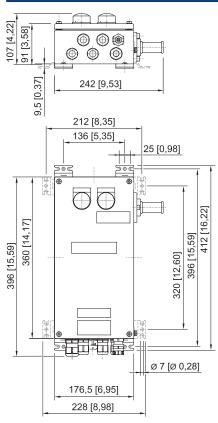

| Selection Table        |                             |          |              |
|------------------------|-----------------------------|----------|--------------|
| Product Description    | Grounding monitoring device |          |              |
| Enclosure material     | Product Type                | Art. No. | Weight<br>kg |
| 1.4404 stainless steel | 8150/5-V75                  | 256498 🔺 | 6.580        |

| Technical Data                  |                                                                                                           |
|---------------------------------|-----------------------------------------------------------------------------------------------------------|
| Explosion Protection            |                                                                                                           |
| IECEx gas explosion protection  | Ex db eb [ia Ga] IIC T4 Gb                                                                                |
| IECEx dust explosion protection | Ex tb [ia Da] IIIC T80 °C Db                                                                              |
| ATEX gas explosion protection   | ⊕ II 2(1) G Ex db eb [ia Ga] IIC T4 Gb                                                                    |
| ATEX dust explosion protection  | ⊕ II 2 (1) D Ex tb [ia Da] IIIC T80 °C Db                                                                 |
| Certificates                    | ATEX (PTB), Brazil (ULB), China (NEPSI), EAC (LPE), IECEx (PTB), India (PESO), SIL (exida), Taiwan (ITRI) |
| Safety Data                     |                                                                                                           |
| Safety-related maximum voltage  | 253 V                                                                                                     |
| Functional Safety               |                                                                                                           |
| SIL                             | 2                                                                                                         |
| Electrical Data                 |                                                                                                           |
| Frequency range                 | 48 – 62 Hz                                                                                                |
| Auxiliary Power                 |                                                                                                           |
| Nominal voltage range AC        | 96 – 253 V                                                                                                |
| Nominal current                 | 27 mA                                                                                                     |