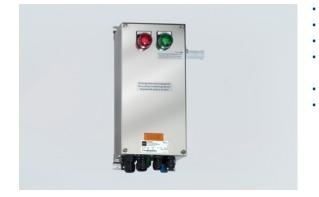

## Grounding Monitoring Device Series 8150 made of Stainless Steel

Continuous monitoring of correct grounding

control system and external control devices

Insulated point of suspension

For use up to SIL 2 (IEC 61508)

Weather-protected stainless steal enclosure (IP66)

Potential-free change-over contact for signalling to the process

Robust design

**A**7

## WebCode 8150G

The grounding monitoring device ensures that tank containers, drums, road tankers, rail cars and IBCs are correctly electrostatically grounded during the loading of flammable liquids.

The device provides a conductive connection to the ground and monitors in parallel the quality of the electrostatic grounding.